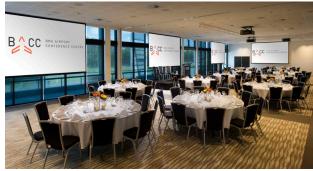

The Brisbane Airport Conference Centre is the largest venue in the airport precinct and offers the choice of 13 versatile meeting and event spaces. Including 4 dedicated Executive Boardrooms and a pillar-less Ballroom with the capacity to accommodate over 300 guests in a cocktail setting, all rooms feature floor to ceiling windows with an abundance of natural light and state of the art audio visual equipment.

The architectually-designed venue features a large pre-function area, open-air terrace and breakout area, business centre, secretariat with all catering produced by our catering team in house.

The large pillar-less ballroom features light-filled spaces with the capcity to cater up to 330 guests in a cocktail setting or choose one of four dedicated Executive Boardrooms for your next boardroom event.