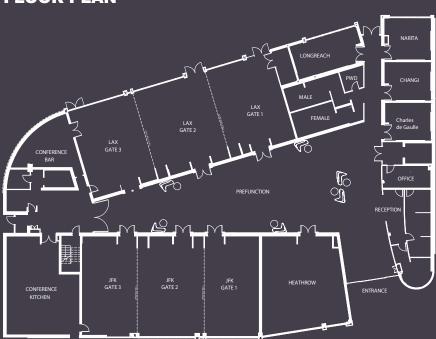

## **FLOOR PLAN**

| VENUE                  | SQM | THEATRE | CABARET | CLASSROOM | U-SHAPE | BANQUET   | BOARDROOM | COCKTAIL |
|------------------------|-----|---------|---------|-----------|---------|-----------|-----------|----------|
|                        |     |         |         |           |         |           |           |          |
| LAX - Gate 3           | 99  | 100     | 40      | 30        | 50      | 24        | 24        | 100      |
| LAX - Gate 2           | 110 | 110     | 48      | 40        | 30      | 60        | 24        | 110      |
| LAX - Gate 1           | 98  | 100     | 40      | 30        | 30      | 50        | 24        | 100      |
| LAX - Gate 1 to Gate 3 | 307 | 330     | 128     | 100       | n/a     | 200 NO AV | n/a       | 350      |
| Longreach              | 40  | -       | -       | -         | -       | -         | 16        | -        |
| Narita                 | 31  | -       | -       | -         | -       | -         | 12        | -        |
| Changi                 | 29  | -       | -       | -         | -       | -         | 12        | -        |
| Charles de Gaulle      | 28  | -       | -       | -         | -       | -         | 12        | -        |
| JFK - Gate 3           | 86  | 60      | 32      | 30        | 27      | 40        | 24        | 60       |
| JFK - Gate 2           | 108 | 80      | 48      | 40        | 30      | 60        | 24        | 80       |
| JFK - Gate 1           | 85  | 60      | 32      | 30        | 27      | 40        | 24        | 60       |
| JFK - Gate 1 to Gate 3 | 246 | 200     | 96      | 100       | n/a     | 180 NO AV | n/a       | 200      |
| Heathrow               | 121 | 120     | 48      | 40        | 33      | 60        | 30        | 120      |
| Sky Lounge             | 150 | 60      | 32      | n/a       | n/a     | 40        | 24        | 150      |